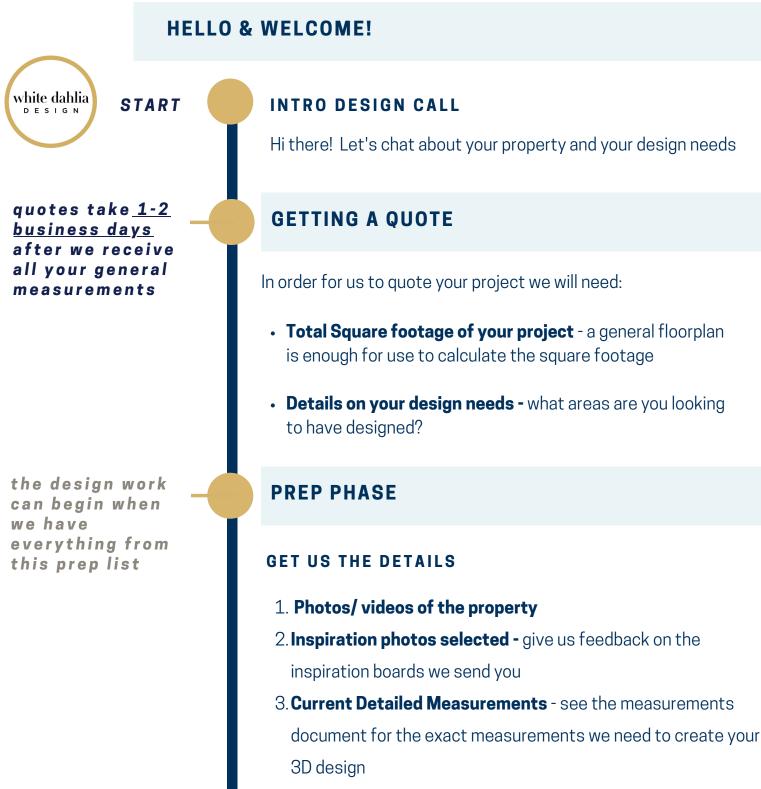

# THE DESIGN FLOW

# **RENOVATING & FURNISHING YOUR AIRBNB**

- 4. **Updated Floorplans & Measurements -** If you are making any reconfigurations we will need the final floorplan from the GC with exact measurement changes. Examples of measurement changes are:
- the location of a new kitchen island
- relocation or taking down of any walls
- new plumbing locations
- new window or door sizes and locations
- removal of bulkheads and any other changes you may have

Once we have <u>ALL</u> the listed information we can begin your design project